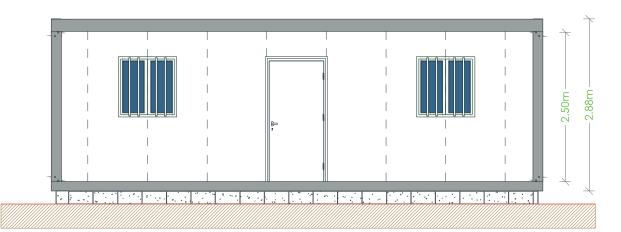

## Main Elevation

| Width (Ext.)<br>Height (Int.)<br>Windows<br>Doors<br>Panel<br>Pavement type<br>Pavement covering<br>Coverage<br>Coverage isolation<br>Electrical board<br>Sockets<br>Switch | <ul> <li>2440mm.</li> <li>2500mm (Option 3000mm).</li> <li>Sliding lacquered white aluminium windows, 1000x1045mm, with gratings and anti-mosquito net.</li> <li>Lacquered white steel isolated doors, 40 mm thick (according to drawing).</li> <li>Sandwich 1000mm; thickness 40mm; shaped.</li> <li>Base: Galvanized structure with locking in omegas. Floor in MGO.</li> <li>Vinyl screen.</li> <li>Galvanized profiled plate. False ceiling consisting of 30 mm sandwich panel.</li> <li>Rock wool with vapor barrier, 60mm thick.</li> <li>1 Differential 25A/30mA, 1 breaker 10A + 2 of 16A (with AC + 1 circuit breaker 16A).</li> <li>Monophase and surface mounted socket (according to drawing).</li> <li>Surface mount (according to drawing).</li> </ul> |
|-----------------------------------------------------------------------------------------------------------------------------------------------------------------------------|----------------------------------------------------------------------------------------------------------------------------------------------------------------------------------------------------------------------------------------------------------------------------------------------------------------------------------------------------------------------------------------------------------------------------------------------------------------------------------------------------------------------------------------------------------------------------------------------------------------------------------------------------------------------------------------------------------------------------------------------------------------------|
|                                                                                                                                                                             | Surface mount (according to drawing).<br>Simple washbasin; toilet; armor 2x18W                                                                                                                                                                                                                                                                                                                                                                                                                                                                                                                                                                                                                                                                                       |