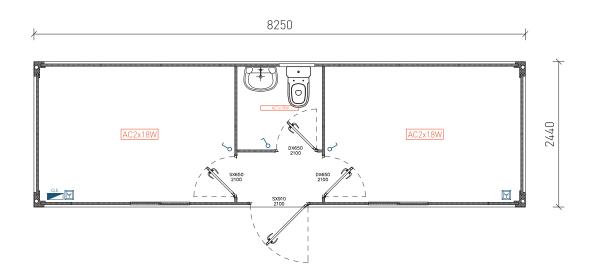

## Main Elevation

| Width (Ext.)<br>Height (Int.)<br>Windows<br>Doors<br>Panel<br>Pavement type<br>Pavement covering<br>Coverage<br>Coverage isolation<br>Electrical board<br>Sockets<br>Switch | <ul> <li>2440mm.</li> <li>2500mm (Option 3000mm).</li> <li>Sliding lacquered white aluminium windows, 1000x1045mm, with gratings and anti-mosquito net.</li> <li>Lacquered white steel isolated doors, 40 mm thick (according to drawing).</li> <li>Sandwich 1000mm; thickness 40mm; shaped.</li> <li>Base: Galvanized structure with locking in omegas. Floor in MGO.</li> <li>Vinyl screen.</li> <li>Galvanized profiled plate. False ceiling consisting of 30 mm sandwich panel.</li> <li>Rock wool with vapor barrier, 60mm thick.</li> <li>1 Differential 25A/30mA, 1 breaker 10A + 2 of 16A (with AC + 1 circuit breaker 16A).</li> <li>Monophase and surface mounted socket (according to drawing).</li> <li>Surface mount (according to drawing).</li> </ul> |
|-----------------------------------------------------------------------------------------------------------------------------------------------------------------------------|----------------------------------------------------------------------------------------------------------------------------------------------------------------------------------------------------------------------------------------------------------------------------------------------------------------------------------------------------------------------------------------------------------------------------------------------------------------------------------------------------------------------------------------------------------------------------------------------------------------------------------------------------------------------------------------------------------------------------------------------------------------------|
|                                                                                                                                                                             | Surface mount (according to drawing).<br>Simple washbasin; toilet; armor 2x18W                                                                                                                                                                                                                                                                                                                                                                                                                                                                                                                                                                                                                                                                                       |